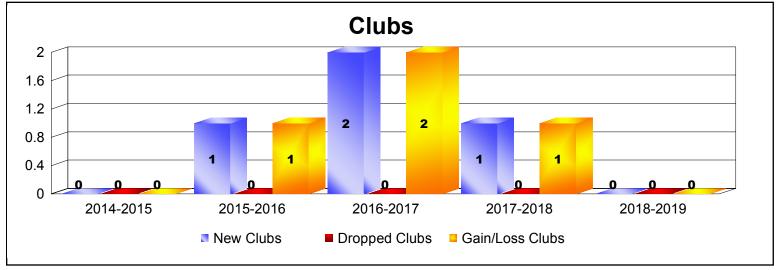

District 105 A

As of June 2019 Cumulative

| Year      | New<br>Clubs | Dropped<br>Clubs | Gain/<br>Loss<br>Clubs | New<br>Members | Charter<br>Members | Reinstate<br>Members | Transfer<br>Members | Total<br>Member<br>Added | Total<br>Members<br>Dropped | Gain/<br>Loss<br>Members |
|-----------|--------------|------------------|------------------------|----------------|--------------------|----------------------|---------------------|--------------------------|-----------------------------|--------------------------|
| 2014-2015 | 0            | 0                | 0                      | 88             | 5                  | 3                    | 19                  | 115                      | -129                        | -14                      |
| 2015-2016 | 1            | 0                | 1                      | 97             | 25                 | 5                    | 46                  | 173                      | -122                        | 51                       |
| 2016-2017 | 2            | 0                | 2                      | 76             | 53                 | 12                   | 9                   | 150                      | -154                        | -4                       |
| 2017-2018 | 1            | 0                | 1                      | 146            | 23                 | 3                    | 10                  | 182                      | -144                        | 38                       |
| 2018-2019 | 0            | 0                | 0                      | 104            | 6                  | 1                    | 20                  | 131                      | -134                        | -3                       |
| Average   | 1            | 0                | 1                      | 102            | 22                 | 5                    | 21                  | 150                      | -137                        | 14                       |