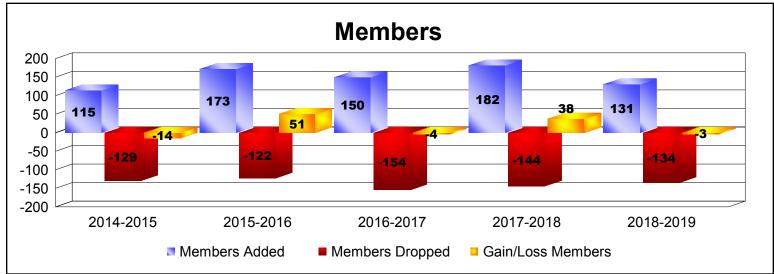

District 105 A

As of June 2019 Cumulative

| Year      | New<br>Clubs | Dropped<br>Clubs | Gain/<br>Loss<br>Clubs | New<br>Members | Charter<br>Members | Reinstate<br>Members | Transfer<br>Members | Total<br>Member<br>Added | Total<br>Members<br>Dropped | Gain/<br>Loss<br>Members |
|-----------|--------------|------------------|------------------------|----------------|--------------------|----------------------|---------------------|--------------------------|-----------------------------|--------------------------|
| 2014-2015 | 0            | 0                | 0                      | 88             | 5                  | 3                    | 19                  | 115                      | -129                        | -14                      |
| 2015-2016 | 1            | 0                | 1                      | 97             | 25                 | 5                    | 46                  | 173                      | -122                        | 51                       |
| 2016-2017 | 2            | 0                | 2                      | 76             | 53                 | 12                   | 9                   | 150                      | -154                        | -4                       |
| 2017-2018 | 1            | 0                | 1                      | 146            | 23                 | 3                    | 10                  | 182                      | -144                        | 38                       |
| 2018-2019 | 0            | 0                | 0                      | 104            | 6                  | 1                    | 20                  | 131                      | -134                        | -3                       |
| Average   | 1            | 0                | 1                      | 102            | 22                 | 5                    | 21                  | 150                      | -137                        | 14                       |